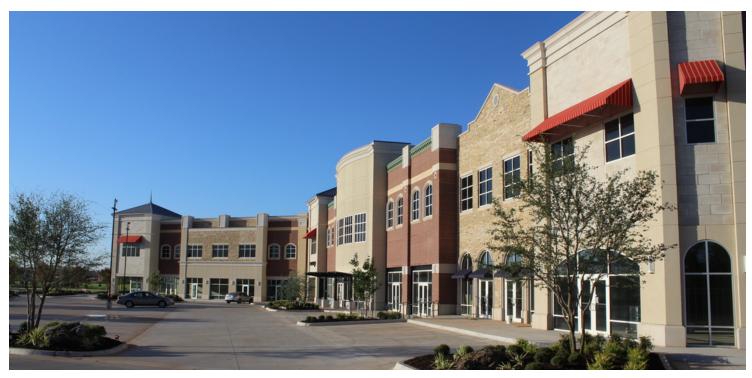

# SHOPPES AT QUAIL SPRINGS

| OFFERING SUMMARY   |                                      | PROPERTY OVERVIEW                                                                                                                                                                                                                                                 |  |
|--------------------|--------------------------------------|-------------------------------------------------------------------------------------------------------------------------------------------------------------------------------------------------------------------------------------------------------------------|--|
| Available SF:      | 44,688 SF                            | Shoppes at Quail Springs is a 73,000 square foot, two story, multi-tenant retail-office center located at May Ave. and Kilpatrick Turnpike; one of the busiest intersections in the                                                                               |  |
| Retail SF:         | 1,200 - 7,500 SF                     | corridor. This intersection serves as a main entry and exit hub for Quail Springs Mall traffic.                                                                                                                                                                   |  |
| Office SF:         | 2,000 - 12,000 SF                    | LOCATION OVERVIEW & DESCRIPTION                                                                                                                                                                                                                                   |  |
| Retail Lease Rate: | Negotiable                           | The Memorial Corridor is a magnet for corporate business, containing over 1.5 million square feet of office space, with over half being Class A properties. A vast medical office community is anchored by some of the most advanced hospitals in the region. The |  |
| Lease Type:        | NNN                                  | businesses in the corridor are supported by over 1,200 hotel rooms and suites. New big<br>box retailers in the area include Von Maur and Dick's Sporting Goods. Catty-corner to the<br>Shoppes at Quail Springs is a Barnes & Noble Book Store.                   |  |
| Market:            | Oklahoma City                        |                                                                                                                                                                                                                                                                   |  |
| Submarket:         | Memorial Corridor                    | Suite 101 2,816 SF Suite 116 - 118 3,321 SF Suite 127 1,254 SF   Suite 105 1,976 SF Suite 123 2,290 SF Suite 130 1,471 SF   Suite 109 4,000 SF Suite 124 - 125 2,814 SF Suite 131 1,572 SF   Suite 115 1,502 SF Suite 126 1,135 SF Suite 131 1,572 SF             |  |
| Cross Streets:     | SW/C of N. May &<br>W. Memorial Road | WWW.SHOPPESATQUAIL.COM                                                                                                                                                                                                                                            |  |