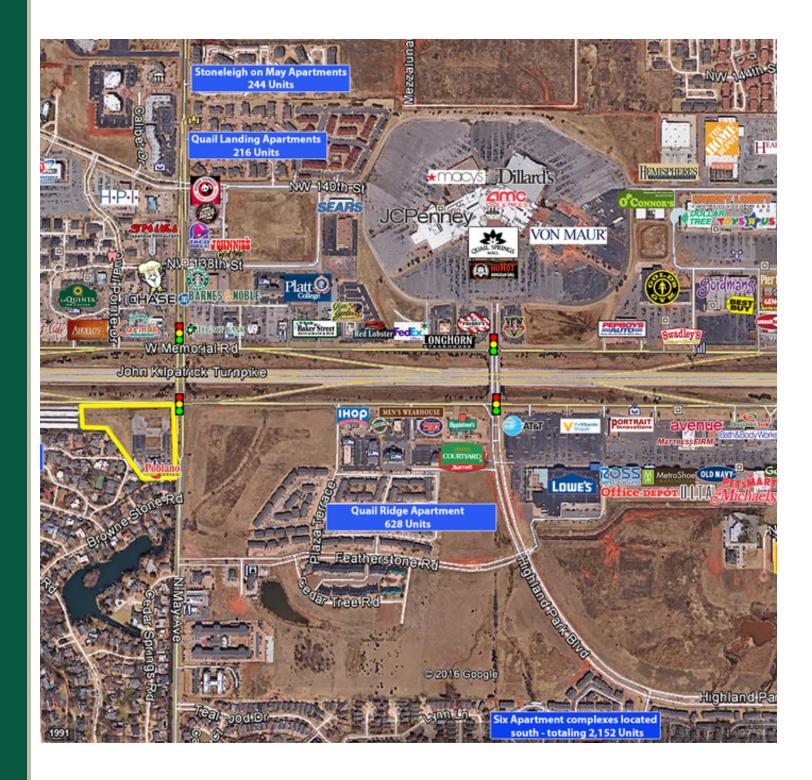

# SHOPPES AT QUAIL SPRINGS

| OFFERING SUMMARY   |                                      | PROPERTY OVERVIEW                                                                                                                                                                                                                                                 |  |
|--------------------|--------------------------------------|-------------------------------------------------------------------------------------------------------------------------------------------------------------------------------------------------------------------------------------------------------------------|--|
| Available SF:      | 44,688 SF                            | Shoppes at Quail Springs is a 73,000 square foot, two story, multi-tenant retail-office center located at May Ave. and Kilpatrick Turnpike; one of the busiest intersections in the                                                                               |  |
| Retail SF:         | 1,200 - 7,500 SF                     | corridor. This intersection serves as a main entry and exit hub for Quail Springs Mall traffic.                                                                                                                                                                   |  |
| Office SF:         | 2,000 - 12,000 SF                    | LOCATION OVERVIEW & DESCRIPTION                                                                                                                                                                                                                                   |  |
| Retail Lease Rate: | Negotiable                           | The Memorial Corridor is a magnet for corporate business, containing over 1.5 million square feet of office space, with over half being Class A properties. A vast medical office community is anchored by some of the most advanced hospitals in the region. The |  |
| Lease Type:        | NNN                                  | businesses in the corridor are supported by over 1,200 hotel rooms and suites. New big<br>box retailers in the area include Von Maur and Dick's Sporting Goods. Catty-corner to the<br>Shoppes at Quail Springs is a Barnes & Noble Book Store.                   |  |
| Market:            | Oklahoma City                        |                                                                                                                                                                                                                                                                   |  |
| Submarket:         | Memorial Corridor                    | Suite 101 2,816 SF Suite 116 - 118 3,321 SF Suite 127 1,254 SF   Suite 105 1,976 SF Suite 123 2,290 SF Suite 130 1,471 SF   Suite 109 4,000 SF Suite 124 - 125 2,814 SF Suite 131 1,572 SF   Suite 115 1,502 SF Suite 126 1,135 SF Suite 131 1,572 SF             |  |
| Cross Streets:     | SW/C of N. May &<br>W. Memorial Road | WWW.SHOPPESATQUAIL.COM                                                                                                                                                                                                                                            |  |